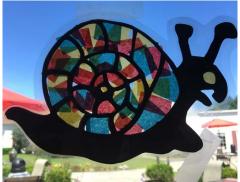

#### **Stained Glass**

Teamwork is dreamwork as Kensington at Anna Maria residents found out as they created these most beautiful pieces of stained glass. Working together, placing one by one these delicate pieces of tissue paper in proper placement to create these intricate pieces of art. Simply beautiful.