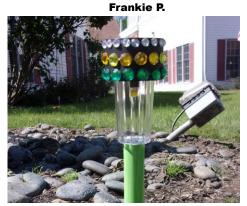

## Light up the Night...

The courtyard at Kensington is awash with light once the sun goes down, courtesy of the solar landscape lights crafted with love by the residents. The Kensington courtyard is a really nice, relaxing, calming area with beautiful landscaping. We invite you to check it out.

The finished light!

Virginia W. is all smiles!