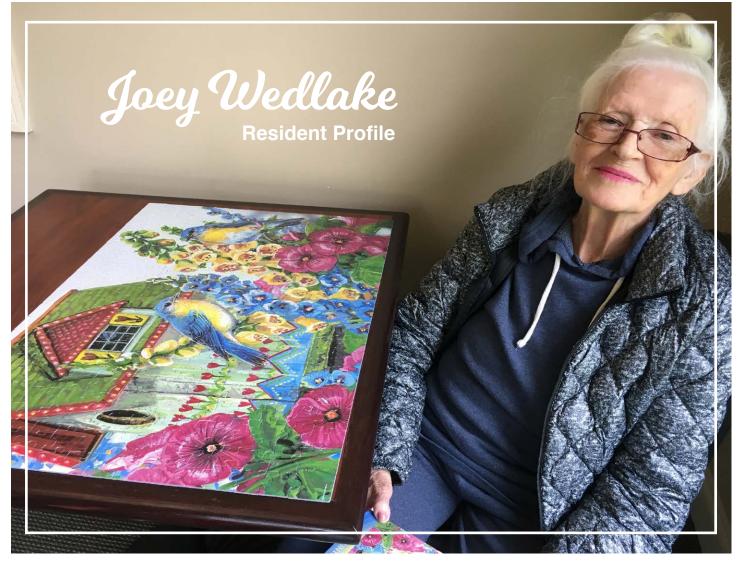

For more information, contact 330 562-7777.

Imagine growing up in a country where your playground is an indigenous forest and the Indian Ocean, right in your backyard. Kensington at Anna Maria resident Joey Wedlake was born and raised in a small South African town called Knysna, nestled by gorgeous sandstone cliffs and a tranquil lagoon. She was the oldest of 10 children born to Henry and Elizabeth Llewellen. She recalls a delightful yet typical childhood. After graduation from high school, Joey attended a nursing school in Grahamstown, where she earned a nursing assistant degree. She worked for many years tending to the needs of elderly patients.

Joey met her future husband, Henry Fitchet, at a dance, and the two married three years later. The couple was blessed with three lovely children: Annlise, Peter, and Leon. Joey and Henry were married for 25 blissful years before Henry passed away.

Joey soon found happiness again with an Englishman named Dennis Wedlake. The family moved to England. Sadly, Dennis passed away after only a few years of marriage. After his passing, Joey relocated to the U.S., where she lived with her daughter, Annlise, in San Francisco, taking care of three of her six grandchildrengrandchildren: Mikayla, Kiara, and Talia.

Joey moved to Kensington at Anna Maria a few months ago, and she's made new friends. One can't help but like Joey Wedlake. She's a "people person" and enjoys puzzles, music, trivia and exercise activities. Her favorite motto? Look to the future, don't live in the past. May God continue to bless our Joey Wedlake with good health, happiness, and love.