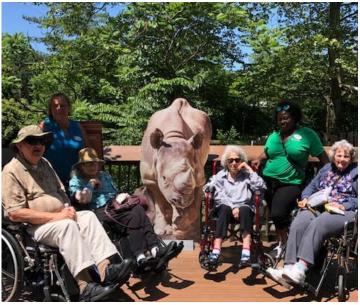

## Lions, and Tigers, and Bears.... Oh My...

Anna Maria and Kensington resident joined forces and enjoyed the wonder and splendor of the Cleveland Metroparks Zoo. Luckily, the weather cooperated nicely, allowing many of the animals to roam freely about their surroundings. The favorite of the residents? The elephants and the rhinos.