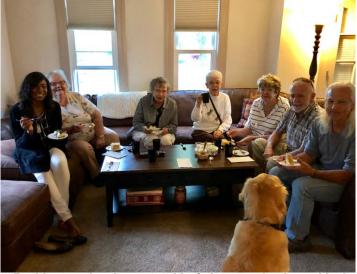

#### **Beartown Lakes**

Beartown Lakes, in Chagrin Falls, is a small park in the Geauga County park system. It's a great place to enjoy a leisurely walk on one of the trails, or enjoy a picnic with family and friends. Residents took advantage of the latter as the park has a lovely pavilion with awesome views of the lake. Bowie (our beloved therapy dog) entertained the group with his stick-fetching abilities while they dined on pizza and salad. What a great way to spend a sunny afternoon.