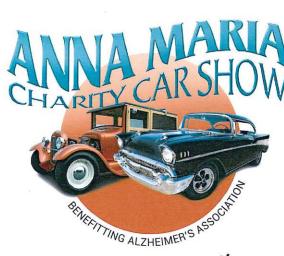

## Happy 4th of July!

Anna Maria resident Bob Banham wishes everyone a very happy and safe 4th of July.

**JULY** 

God bless America, land of the free and the brave.

Did you know our car show is the best-attended fundraising car show in the area, with well over 100 cars "strutting their stuff?" This is our largest fundraiser for the Alzheimer's Association, and we hope we can count on your support.

Sat August 17<sup>th</sup>10-3pm

Door Prizes, Car Awards, 50/50 Raffle & Refreshments Call 330-562-7777 for more information.

At The Atrium at Anna Maria 800 N. Aurora Rd. Aurora, OH 44202

Mark your calendars for Saturday, August 17, and enjoy viewing a fantastic selection of cars, from a 1947 Studebaker to a1965 Ford Mustang. Door prizes, raffles, and delicious food complete the package.