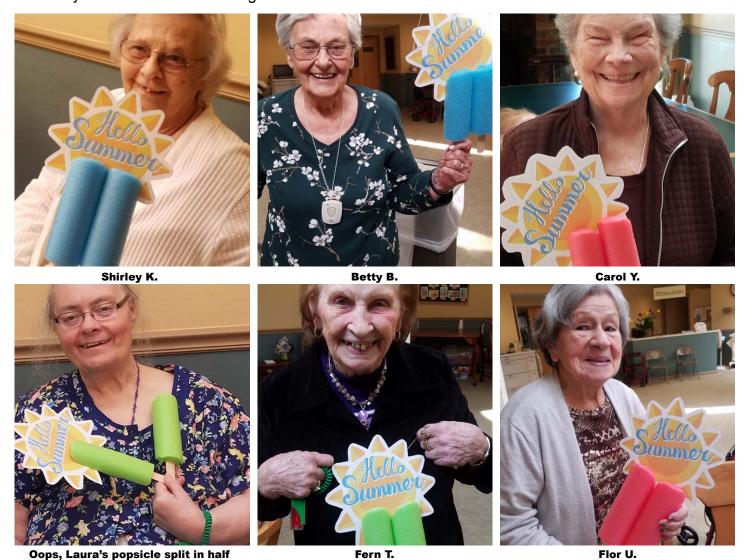

#### **Hello Summer!**

Assisted living residents welcomed summer by crafting a "popsicle" made from foam pool noodles. Definitely resembled the real thing.