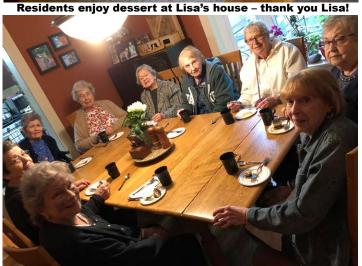

#### Brennan's Fish House

Aahh, there's nothing like enjoying a delicious meal right by the water's edge. Norwood residents took a long trek to Brennan's Fish House in Grand River, Ohio, about five minutes from Mentor Headlands State Park. Brennan's is known for their seafood entrees including fresh Lake Erie Perch and Walleye. AL / IL Activities Director, Lisa McFarland, and her husband, Rand, live five minutes from Brennan's, and invited the crew back to their house for dessert and coffee. Thank you, Lisa, for your hospitality!