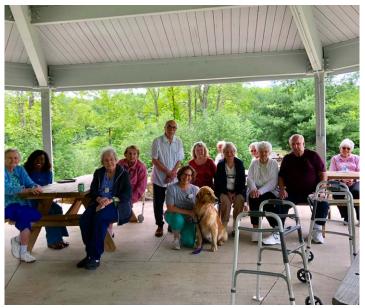

#### **Beartown Lakes**

Beartown Lakes, in Chagrin Falls, is a small park in the Geauga County park system. It's a great place to enjoy a leisurely walk on one of the trails, or enjoy a picnic with family and friends. Residents took advantage of the latter as the park has a lovely pavilion with awesome views of the lake. Bowie (our beloved therapy dog) entertained the group with his stick-fetching abilities while they dined on pizza and salad. What a great way to spend a sunny afternoon.