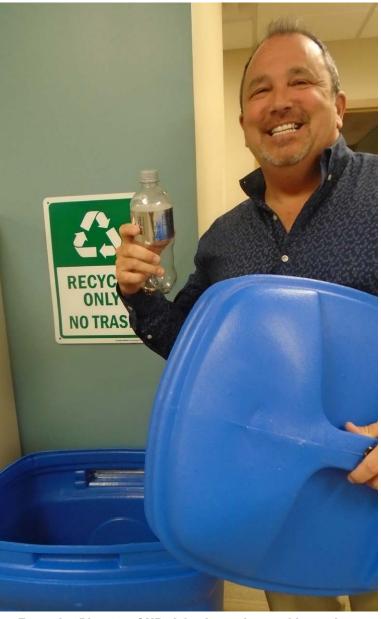

\*\*\*\* We at the Campus of Anna Maria are dedicated to making a difference with this every-growing problem of waste, as it is our responsibility to conserve and reduce our waste to ensure our country remains beautiful for future generations. About nine months ago, a recycling program was initiated by Office Manager Joann Poremba at the Anna Maria building. We are proud to report that our 8-cubic yard recycling container is now picked up twice a week, bursting at the seams with recyclables. Blue recycling containers are strategically placed throughout the building, specifically in high-traffic areas like the lunch room. Though we have a long way to go, we are definitely off to a "green" and positive start. We hope to expand our recycling program to the Kensington and Atrium buildings in the near future. We appreciate your efforts in helping us reduce our carbon footprint on our earth. Any questions, comments, or feedback, please see Office Manager Joann Poremba.

Executive Director of HR, John Jones, is an avid recycler