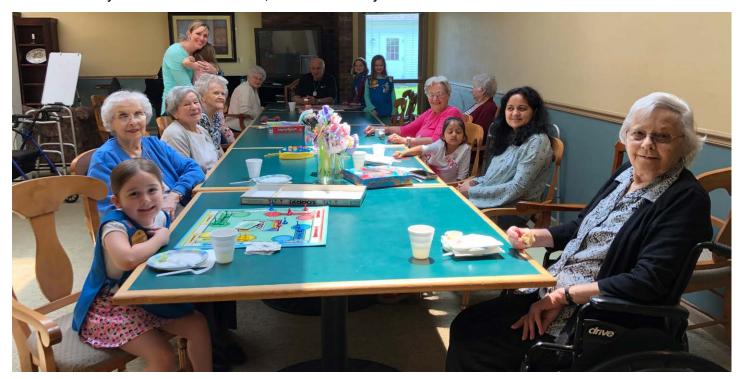

## **Intergenerational Fun**

With Brownie Troop #70846. These adorable brownies stopped by to play games with our assisted living residents. Classic games like Trouble, Sorry, and Go Fish! Were enjoyed by young and old alike. Thank you to our new friends; come back anytime!