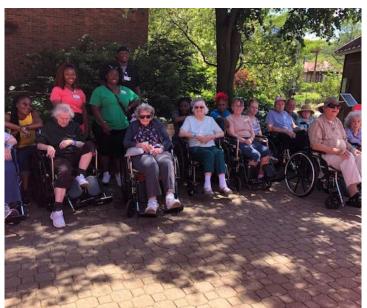

## A "Zoo"per Day!

Independent and Assisted living residents spent a "zoo" per day at the zoo, exploring and enjoying the antics of all the wonderful animals. A flock of ducks put on quite the show, as did a brown bear. Always a good time at the Cleveland Metroparks Zoo; never too old to enjoy.