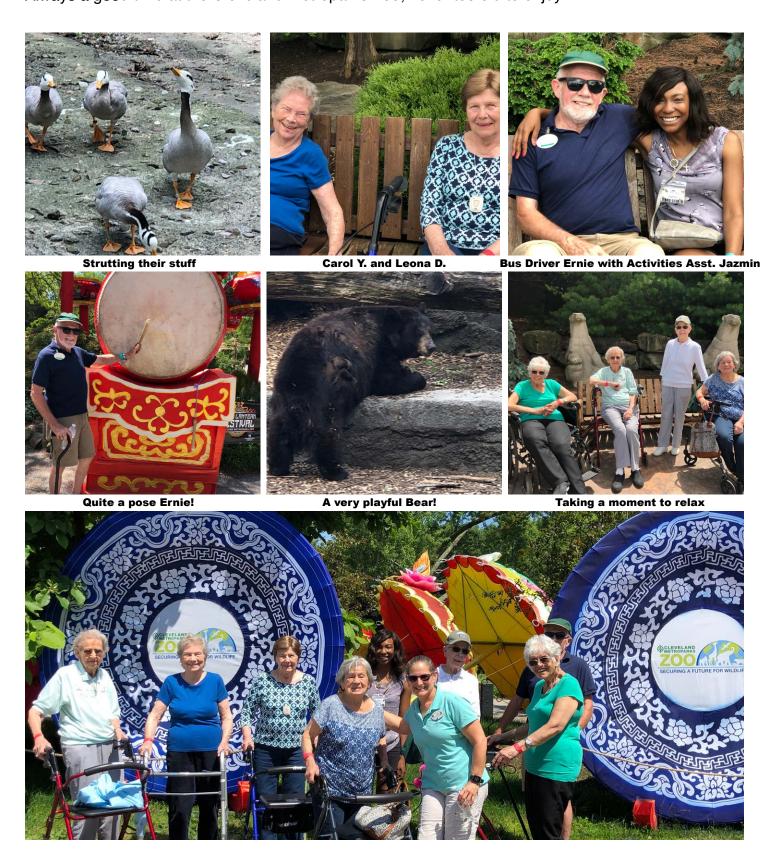

## Lions, and Tigers, and Bears.... Oh My...

Anna Maria and Kensington resident joined forces and enjoyed the wonder and splendor of the Cleveland Metroparks Zoo. Luckily, the weather cooperated nicely, allowing many of the animals to roam freely about their surroundings. The favorite of the residents? The elephants and the rhinos.

## A "Zoo"per Day!

Independent and Assisted living residents spent a "zoo" per day at the zoo, exploring and enjoying the antics of all the wonderful animals. A flock of ducks put on quite the show, as did a brown bear. Always a good time at the Cleveland Metroparks Zoo; never too old to enjoy.