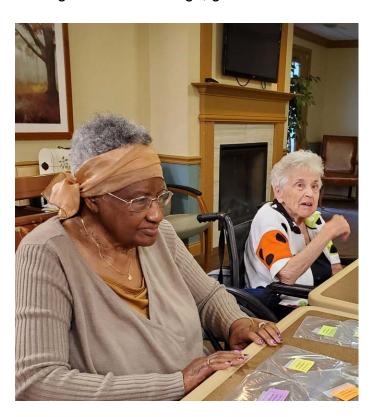

#### Waiting, Patiently...

Genee Hawkins and Maina Consolo wait patiently for directions on a crafting activity. Did you know that crafting is one of our residents' favorite activities? Keeps the mind sharp and the fingers nimble. You go, girls...