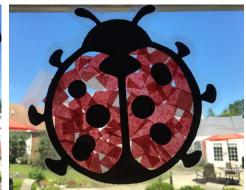

#### **Stained Glass**

Teamwork is dreamwork as Kensington at Anna Maria residents found out as they created these most beautiful pieces of stained glass. Working together, placing one by one these delicate pieces of tissue paper in proper placement to create these intricate pieces of art. Simply beautiful.