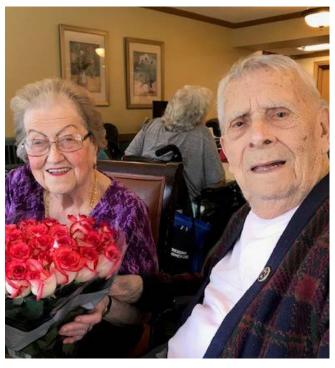

#### Happy 72nd Anniversary Ernest and Violet Sarosi!

Congratulations to Anna Maria resident Ernest Sarosi and his lovely wife, Violet, on celebrating 72 years of wedded bliss on June 14. Wow, 72 years is a long time; in fact, 72 years is 26,280 days, and 3,754.3 weeks, but who's counting? We certainly wish this wonderful and loving couple continued good health, happiness, and love. Looking forward to perhaps celebrating a diamond jubilee (75) in three years? Congratulations Ernest and Violet!